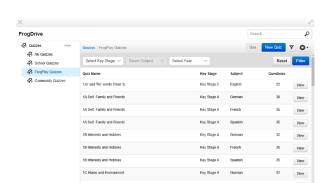

You will see the quizzes you have created as a teacher ('My Quizzes'), the quizzes created by other teachers in my school ('School Quizzes') or the main 'FrogPlay Quizzes' we are going to use.

Use the filters to help find the quiz to use

NOTE: Year filter may only apply to some subjects

Or use the Search tool at the top to type in a specific Quiz or Topic.

Select the quiz and click

You can add optional instructions to the quiz.

You can also choose to 'Set as Exam' which removes the game, removes right/wrong feedback and removes retries on questions.