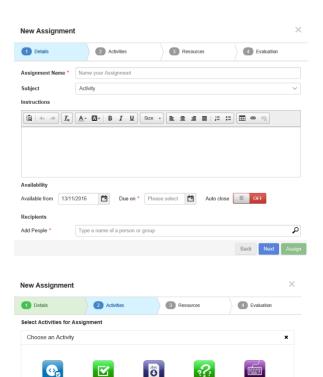

## **Teacher Support Guides:** Setting quizzes as an Assignment

To assign a quiz to your students, go to the navigation bar, click on followed by

Alternatively, go to the Assignments button

Choose New Assignment

doc

0

The first page is the standard assignments settings asking for:

Name of the activity

Optional instructions

Start and end dates

Recipients (could be individuals or groups)

Complete the details and press

You are now presented with the activities you can set. Choose 'Quiz'.

NOTE: You can set multiple activities within one assignment by clicking 'Add Activity'.

FrogDrive will open for you to select the quiz you wish to use.