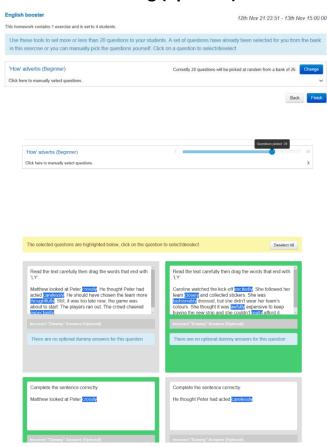

## **Advanced setting (optional)**

By default, FrogPlay will select 20 questions from the bank. If you wish to set more or less than 20 questions you can click Change

You can now drag the slider to choose how many questions you wish the students to undertake.

NOTE: For best experience, we recommend staying with 20 as some games do not perform as well with more or less than 20 questions selected.

If you wish to manually select exactly which questions are set to the students you can do so here.

Highlighted questions framed in green will be set to the student. Click on a question to Select, click again to Deselect.