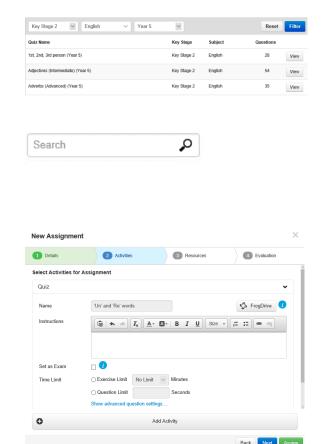

NOTE: Year filter may only apply to some subjects

Or use the Search tool at the top to type in a specific Quiz or Topic.

Select the quiz and click

You can add optional instructions to the quiz.

You can also choose to 'Set as Exam' which removes the game, removes right/wrong feedback and removes retries on questions.

You can also set time limits for the quiz or for individual questions.

NOTE: Remember, you can add a second quiz activity by clicking 'Add Activity'

## **Advanced setting (optional)**

By default, FrogPlay will select 20 questions from the bank. If you wish to set more or less than 20 questions you can click Change

You can now drag the slider to choose how many questions you wish the students to undertake.