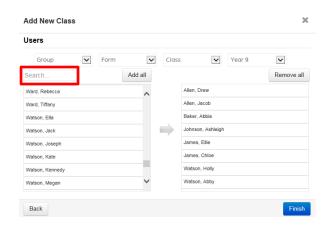

## Stage 2: Who is in the class?

a) Use the drop down filters to narrow down the learners in the list.

e.g. you could choose year, an existing class, a form, a user defined group or type the individuals name in the search bar.

b) To select all learners click or choose individuals by clicking on their names in the left hand box.

You can also search for an individual using the text search.

Once selected the learners will be shown in the right hand box. To remove them from the right hand box, click on their name.