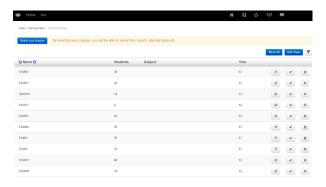

This is your schools class list. From here you can add new classes, edit the details of existing classes or choose the classes you teach.

You can search for a class by clicking on filter

Y And then typing the class name in the search box, or change the drop down lists to help refine your search.

To start adding a new class, click OR click to edit a class.

Add Class

**NOTE:** if you are editing, the class will show the existing details which you can overwrite.