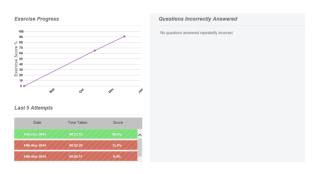

## Last 5 Attempts

| 16th Dec 2014 | 00:05:49   | 95.0%<br>9.4% |  |
|---------------|------------|---------------|--|
| 16th Dec 2014 | 00:06:39   | 90.0%         |  |
| Date          | Time Taken | Score         |  |

- a) Once the exercise is selected, it will show you your results.
   The page will show a graph of progression over time, the last 5 attempts you have made (colour coded with Red/Amber/Green) and a summary of questions which have been answered incorrectly on more than one occasion.
- b) To see a snap shot for how you performed on a specific attempt, click on one of the dates and it will break it down further for you.
- c) From here you can see your previous attempts, when you attempted the exercise, how long it took to complete, your score, you're correct and incorrect answers and how many questions you did not view.