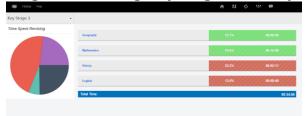

- a) Select the Key Stage in the left hand side. This will show only the subjects you have attempted at that level.
- b) If you click on one of the subject names, it will filter to show you the exercises you have attempted within that subject and the percentages you have attained within them.
- c) From here you can choose to retake an exercise, sort by highest (max) score, average score and last score or on time spent.

You can also click on the exercise to take a more in depth look at it.

Note: Exercises completed will default as the following UNLESS your school has manually changed the preferences: **Red (**<40%) Amber (40-59%) Green (60%+)